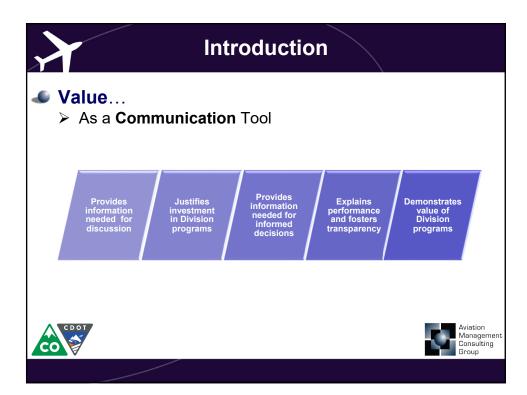

|                                               |             |              | Phase             | 2: Deve                                                                     | lopment                                                                     |                                |
|-----------------------------------------------|-------------|--------------|-------------------|-----------------------------------------------------------------------------|-----------------------------------------------------------------------------|--------------------------------|
| Step 3 –<br>Establish and<br>Prioritize Goals |             |              | Internal Factors  | Strengths (S)                                                               | Weaknesses (W)