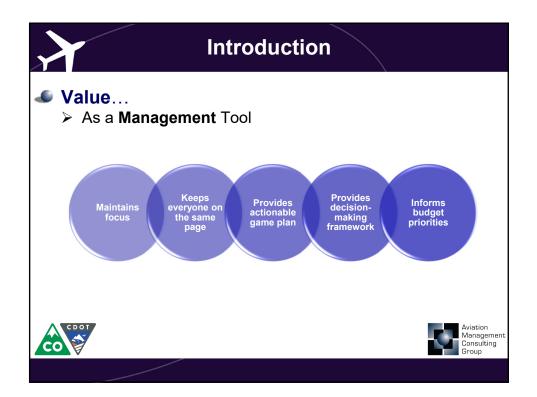

|                                               |             |              | Phase             | 2: Deve                                                                     | lopment                                                                     |                                |
|-----------------------------------------------|-------------|--------------|-------------------|-----------------------------------------------------------------------------|-----------------------------------------------------------------------------|--------------------------------|
| Step 3 –<br>Establish and<br>Prioritize Goals |             |              | Internal Factors  | Strengths (S)                                                               | Weaknesses (W